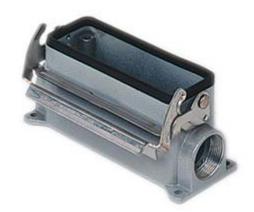

### Part number

# CVP 24 L2

Surface mounting housing, V-TYPE series, with 1 lever, Pg21 x 2 cable entry, size "104.27"

| Product description                    |                              |
|----------------------------------------|------------------------------|
| Product type                           | Surface mounting housing     |
| Series                                 | V-TYPE                       |
| Closing type                           | With 1 lever                 |
| Size                                   | Size "104.27"                |
| Cable entry                            | With cable entry<br>Pg21 x 2 |
| Technical data                         |                              |
| IP degree of protection                | IP65 / IP66 / IP69           |
| Further technical details              |                              |
| Operating temperature range (min, max) | -40°C+125°C                  |