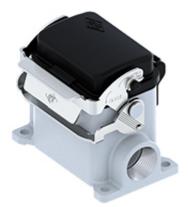

## Part number CVP 06 LSP16

Surface mounting housing, V-TYPE series, with 1 lever, Pg16 cable entry, size "44.27", with SIMPLEX self-closing cover

| Product description                       |                                    | Material properties          |                                       |  |
|-------------------------------------------|------------------------------------|------------------------------|---------------------------------------|--|
| Product type<br>Series                    | Surface mounting housing<br>V-TYPE | Other materials              | Lever: Stainless steel<br>Gasket: NBR |  |
| Closing type                              | With 1 lever                       | Colour                       | RAL 7040 grey                         |  |
| Size                                      | Size 44.27                         | RoHs conformity              | Compliant                             |  |
| Cable entry                               | With cable entry                   | China RoHs - EFUP            | E                                     |  |
|                                           | Pg16                               | <b>REACH SVHC substances</b> | No                                    |  |
| Specification                             | With SIMPLEX self-closing cover    | Approvals / Standards        |                                       |  |
| Specification                             | WITH SIMILER SEIFCIOSING COVER     |                              |                                       |  |
| Technical data                            | With Similar Sen-closing cover     | Certifications               | DNV, BV                               |  |
| •                                         | IP65                               |                              | DNV, BV<br>ECBT2                      |  |
| Technical data                            | ,                                  | Certifications               |                                       |  |
| Technical data<br>IP degree of protection | ,                                  | Certifications<br>UL         | ECBT2<br>ECBT8                        |  |