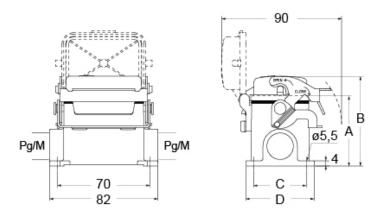

## Catalogue drawings

| part No.          | Α  | в  | с  | D  |
|-------------------|----|----|----|----|
| CVP / MVP 6 LSP   | 53 | 68 | 40 | 52 |
| CVAP / MVAP 6 LSP | 74 | 89 | 45 | 57 |

## Notes

Dimensions shown in mm are not binding and may be changed without notice.