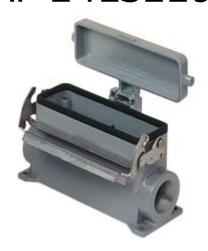

## **CVAP 24LS229**

Surface mounting housing, V-TYPE series, with 1 lever, Pg29 x 2 cable entry, size "104.27", high construction, with metal cover

| Product description                    |                                     |
|----------------------------------------|-------------------------------------|
| Product type                           | Surface mounting housing            |
| Series                                 | V-TYPE                              |
| Closing type                           | With 1 lever                        |
| Size                                   | Size "104.27"                       |
| Cable entry                            | With cable entry<br>Pg29 x 2        |
| Specification                          | High construction, with metal cover |
| Technical data                         |                                     |
| IP degree of protection                | IP65                                |
| Further technical details              |                                     |
| Operating temperature range (min, max) | -40°C+125°C                         |