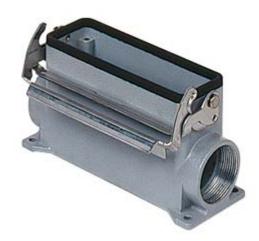

## **CVAP 24 L29**

Surface mounting housing, V-TYPE series, with 1 lever, Pg29 cable entry, size "104.27", high construction

| Product description                    |                          |
|----------------------------------------|--------------------------|
| Product type                           | Surface mounting housing |
| Series                                 | V-TYPE                   |
| Closing type                           | With 1 lever             |
| Size                                   | Size "104.27"            |
| Cable entry                            | With cable entry<br>Pg29 |
| Specification                          | High construction        |
| Technical data                         |                          |
| IP degree of protection                | IP65 / IP66 / IP69       |
| Further technical details              |                          |
| Operating temperature range (min, max) | -40°C+125°C              |