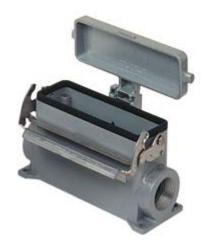

## CVAP 16 LS2

Surface mounting housing, V-TYPE series, with 1 lever, Pg21 x 2 cable entry, size "77.27", high construction, with metal cover

| Product description                                  |                                     |
|------------------------------------------------------|-------------------------------------|
| Product type                                         | Surface mounting housing            |
| Series                                               | V-TYPE                              |
| Closing type                                         | With 1 lever                        |
| Size                                                 | Size 77.27                          |
| Cable entry                                          | With cable entry<br>Pg21 x 2        |
| Specification                                        | High construction, with metal cover |
| Technical data                                       |                                     |
|                                                      |                                     |
| IP degree of protection                              | IP65                                |
| IP degree of protection<br>Further technical details | IP65                                |

| Material properties          |                                       |
|------------------------------|---------------------------------------|
| Other materials              | Lever: Stainless steel<br>Gasket: NBR |
| Colour                       | RAL 7040 grey                         |
| RoHs conformity              | Compliant                             |
| China RoHs - EFUP            | E                                     |
| REACH SVHC substances        | No                                    |
| Approvals / Standards        |                                       |
| Certifications               | DNV, BV                               |
| UL                           | ECBT2                                 |
| cUL                          | ECBT8                                 |
| General ordering information |                                       |
| EAN13 code                   | 8015747149709                         |