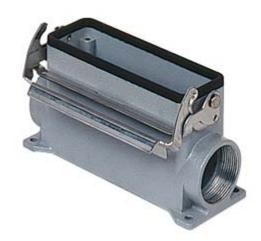

#### Part number

## **CVAP 16 L2**

Surface mounting housing, V-TYPE series, with 1 lever, Pg21 x 2 cable entry, size "77.27", high construction

| Product description                    |                              |
|----------------------------------------|------------------------------|
| Product type                           | Surface mounting housing     |
| Series                                 | V-TYPE                       |
| Closing type                           | With 1 lever                 |
| Size                                   | Size 77.27                   |
| Cable entry                            | With cable entry<br>Pg21 x 2 |
| Specification                          | High construction            |
| Technical data                         |                              |
| IP degree of protection                | IP65 / IP66 / IP69           |
| Further technical details              |                              |
| Operating temperature range (min, max) | -40°C+125°C                  |