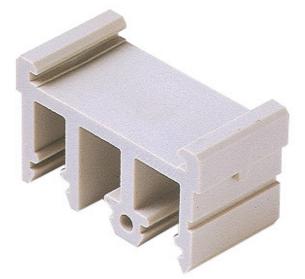

### Support for rail mounting DIN EN 60715, for CT, CTS, CTSE inserts

#### Product description

Product type Specification Further technical details Weight Adapter for DIN mounting rails For CT, CTS, CTSE inserts

9,50 g

| General ordering information |               |
|------------------------------|---------------|
| EAN13 code                   | 8015747040143 |
| eCl@ss 8.1                   | 27370419      |
| ETIM 7.0                     | EC001024      |
| Packaging Information        |               |
| Sub-packaging weight         | 0,19 kg       |
| Sub-packaging description    | Plastic bag   |
| Sub-packaging quantity       | 20 Pcs        |
| Sub-packaging EAN<br>barcode | 8015747040150 |