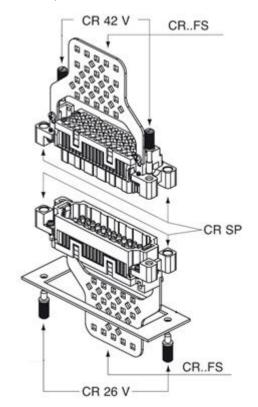

#### **Notes**

Dimensions shown in mm are not binding and may be changed without notice.

- 1. panel
- 2. mobile part
- 3. fixed part

In the fixed part, a pair of CR SP supports is fitted on the connector, using its securing screws. A CR..FS or CR..SS anchorage is fitted on the supports, using the supplied securing screws and washers. All parts are secured on the rear panel with the pair of CR 26 V viton screws.

In the mobile part too, a pair of CR SP supports are fitted on the connector and a CR..FS or CR..SS anchorage is secured on it. The pair of CR 42 V screws

fasten the mobile part to the fixed part.

Note: By unscrewing the CR 26 V panel screws, the whole assembly (mobile part + fixed part) can be removed from the panel for inspection.