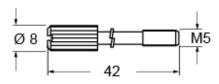

# CR 42 V

Long screws, kit with 2 pcs

Sub-packaging EAN barcode

| Product description       |                |
|---------------------------|----------------|
| Product type              | Long screws    |
| Specification             | Kit with 2 pcs |
| Further technical details |                |
| Weight                    | 19,00 g        |

| Material properties          |                                                                                |
|------------------------------|--------------------------------------------------------------------------------|
| RoHs conformity              | Compliant with exemption 6(c): copper alloy containing up to 4% lead by weight |
| China RoHs - EFUP            | 50                                                                             |
| REACH SVHC substances        | Yes<br>Lead                                                                    |
| SCIP number                  | 308135ef-1d8f-45dc-a290-1478c89611e1                                           |
| General ordering information |                                                                                |
| EAN13 code                   | 8015747114592                                                                  |
| eCl@ss 8.1                   | 27449290                                                                       |
| ETIM 7.0                     | EC002943                                                                       |
| Packaging Information        |                                                                                |
| Sub-packaging weight         | 0,02 kg                                                                        |
| Sub-packaging description    | Plastic bag                                                                    |
| Sub-packaging quantity       | 1 Pcs                                                                          |