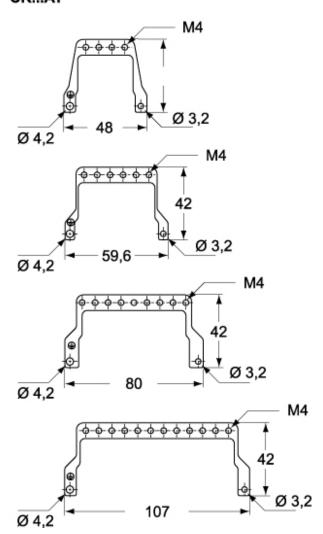

# Catalogue drawings

#### CR...AT

## Notes

CR ..AT/ATD

Anchorages CR  $\dots$  AT / ATD are designed for installation on the frames of the MIXO modular connectors for earth connecting several cables.

Dimensions shown in mm are not binding and may be changed without notice.