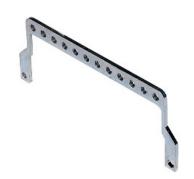

# **CR 24 AT**

Cable anchorage, for multiple PE connection cables, for MIXO frames for 6 inserts

| Product description       |                                                                           |
|---------------------------|---------------------------------------------------------------------------|
| Product type              | Cable anchorage                                                           |
| Size                      | Size "104.27"                                                             |
| Specification             | For MIXO frames, for multiple PE connection cables<br>In zinc plated iron |
| Further technical details |                                                                           |
| Weight                    | 16,50 g                                                                   |

## Notes

CR ..AT/ATD

Anchorages CR  $\dots$  AT / ATD are designed for installation on the frames of the MIXO modular connectors for earth connecting several cables.

Dimensions shown in mm are not binding and may be changed without notice.