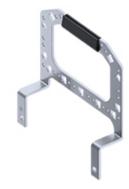

# Part number CR 16 SSD

Cable anchorage, for cables outside enclosure, equipped with grip handle , for inserts size "77.27" and frames for 4 inserts

### Product description

Further technical details

Product type Size

Specification

Weight

Cable anchorage Size "77.27" For standard inserts and MIXO, for cables outside enclosure, equipped with grip handle In zinc plated iron