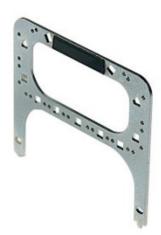

# **CR 16 SS**

Cable anchorage, for shielded cables outside enclosure, equipped with grip handle, for inserts size "77.27" and frames for 4 inserts

| Product description       |                                                                                                                              |
|---------------------------|------------------------------------------------------------------------------------------------------------------------------|
| Product type              | Cable anchorage                                                                                                              |
| Size                      | Size 77.27                                                                                                                   |
| Specification             | For standard inserts and MIXO, for shielded<br>cables outside enclosure, equipped with grip<br>handle<br>In zinc plated iron |
| Further technical details |                                                                                                                              |
| Weight                    | 47,80 g                                                                                                                      |