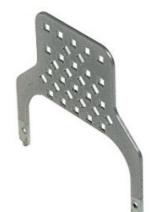

## Part number CR 16 FS

Cable anchorage, for cables outside enclosure, for inserts size "77.27" and frames for 4 inserts

| Product description |
|---------------------|
| Product type        |
| Size                |

Specification

opeemeation

Further technical details Weight Cable anchorage Size 77.27 For standard inserts and MIXO, for cables outside enclosure In zinc plated iron

s 37,00 g General ordering information 8015747114356 EAN13 code eCl@ss 8.1 27449290 EC002943 ETIM 7.0 Packaging Information 0,04 kg Sub-packaging weight Sub-packaging description Plastic bag Sub-packaging quantity 1 Pcs Sub-packaging EAN 8015747114363 barcode