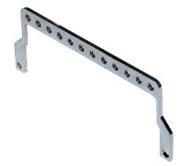

### Catalogue drawings

CR...AT

#### CR ..AT/ATD

Anchorages CR  $\ldots$  AT / ATD are designed for installation on the frames of the MIXO modular connectors for earth connecting several cables.

Dimensions shown in mm are not binding and may be changed without notice.