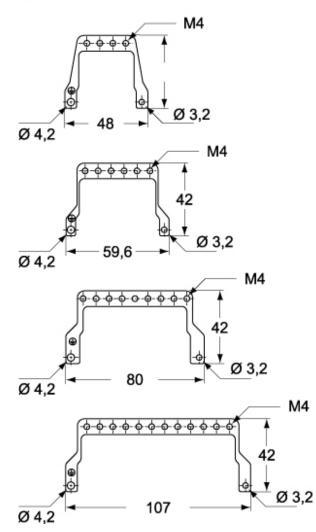

### Catalogue drawings

CR...AT

#### CR ..AT/ATD

Anchorages CR  $\ldots$  AT / ATD are designed for installation on the frames of the MIXO modular connectors for earth connecting several cables.

Dimensions shown in mm are not binding and may be changed without notice.