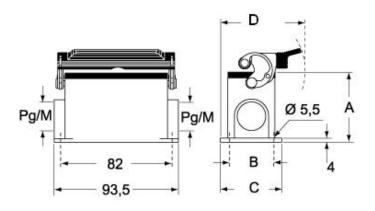

## Part number CMP 03 L2

Catalogue drawings

## CMPL CMAPL-MMPL MMAPL

CMP LS CMAP LS - MMP LS MMAP LS

## Notes

Dimensions shown in mm are not binding and may be changed without notice.