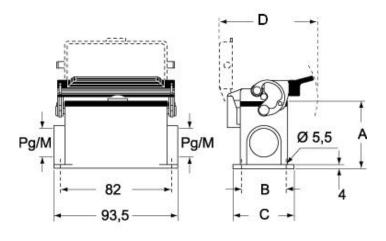

## Part number CMP 03 L2

Catalogue drawings

## CMPL CMAPL-MMPL MMAPL

CMP LS CMAP LS - MMP LS MMAP LS

## Notes

Dimensions shown in mm are not binding and may be changed without notice.