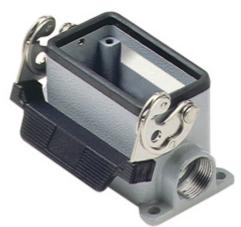

## Part number CMP 03 L2

Surface mounting housing, 830V series, with 1 lever, Pg16 x 2 cable entry, size "57.27"

| Product description                       |                              |
|-------------------------------------------|------------------------------|
| Product type                              | Surface mounting housing     |
| Series                                    | 830V                         |
| Closing type                              | With 1 lever                 |
| Size                                      | Size 57.27                   |
| Cable entry                               | With cable entry<br>Pg16 x 2 |
| Technical data                            |                              |
| IP degree of protection                   | IP65 / IP66 / IP69           |
| Further technical details                 |                              |
| Weight                                    | 295,00 g                     |
| Operating temperature<br>range (min, max) | -40°C+125°C                  |