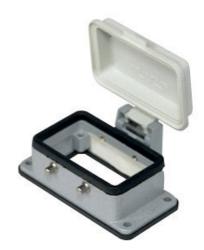

# CMI 03 CP

Bulkhead mounting housing, 830V series, with 4 pegs, size "57.27", with plastic cover

| Product description                    |                           |
|----------------------------------------|---------------------------|
| Product type                           | Bulkhead mounting housing |
| Series                                 | 830V                      |
| Closing type                           | With 4 pegs               |
| Size                                   | Size 57.27                |
| Cable entry                            | Without cable entry       |
| Specification                          | With plastic cover        |
| Technical data                         |                           |
| IP degree of protection                | IP65                      |
| Further technical details              |                           |
| Weight                                 | 104,00 g                  |
| Operating temperature range (min, max) | -40°C+125°C               |

| Material properties          |                   |
|------------------------------|-------------------|
| Colour                       | RAL 7040 grey     |
| RoHs conformity              | Compliant         |
| China RoHs - EFUP            | E                 |
| REACH SVHC substances        | No                |
| Approvals / Standards        |                   |
| Certifications               | DNV, BV           |
| UL                           | ECBT2             |
| cUL                          | ECBT8             |
| General ordering information |                   |
| EAN13 code                   | 8015747030540     |
| Packaging Information        |                   |
| Sub-packaging weight         | 0,52 kg           |
| Sub-packaging description    | Plastic packaging |
| Sub-packaging quantity       | 5 Pcs             |
| Sub-packaging EAN barcode    | 8015747104944     |