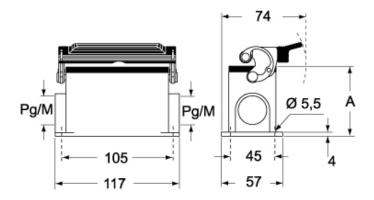

## Catalogue drawings

#### CMPL CMAPL-MMPL MMAPL

#### CMP LS CMAP LS - MMP LS MMAP LS

|                   | Α  |
|-------------------|----|
| CMP L / MMP L     | 63 |
| CMAP L / MMAP L   | 77 |
| CMP LS / MMP LS   | 63 |
| CMAP LS / MMAP LS | 77 |

## Notes

Dimensions shown in mm are not binding and may be changed without notice.