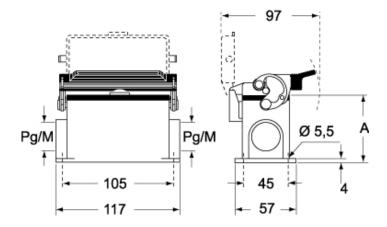

## Catalogue drawings

#### CMP LS CMAP LS - MMP LS MMAP LS

|                   | Α  |
|-------------------|----|
| CMP L / MMP L     | 63 |
| CMAP L / MMAP L   | 77 |
| CMP LS / MMP LS   | 63 |
| CMAP LS / MMAP LS | 77 |

## Notes

Dimensions shown in mm are not binding and may be changed without notice.