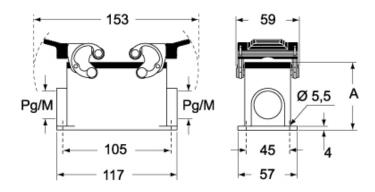

### CMP CMAP - MMP MMAP

### CMP CS/CP CMAP CS/CP - MMP CS/CP MMAP CS/CP

|                   | Α  |
|-------------------|----|
| CMP / MMP         | 63 |
| CMAP / MMAP       | 77 |
| CMP CS / MMP CS   | 63 |
| CMAP CS / MMAP CS | 77 |
| CMP CP / MMP CP   | 63 |
| CMAP CP / MMAP CP | 77 |