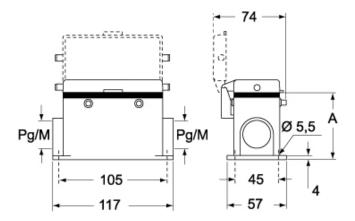

### CMP CMAP - MMP MMAP

### CMP CS/CP CMAP CS/CP - MMP CS/CP MMAP CS/CP

|                   | Α  |
|-------------------|----|
| CMP / MMP         | 63 |
| CMAP / MMAP       | 77 |
| CMP CS / MMP CS   | 63 |
| CMAP CS / MMAP CS | 77 |
| CMP CP / MMP CP   | 63 |
| CMAP CP / MMAP CP | 77 |