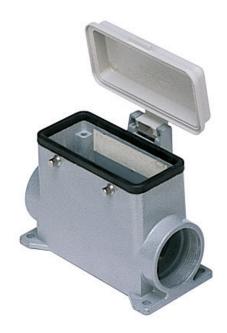

# CMAP 06 CP29

Surface mounting housing, 830V series, with 4 pegs, Pg29 cable entry, size "77.27", high construction, with plastic cover

| Product description                    |                                       |
|----------------------------------------|---------------------------------------|
| Product type                           | Surface mounting housing              |
| Series                                 | 830V                                  |
| Closing type                           | With 4 pegs                           |
| Size                                   | Size 77.27                            |
| Cable entry                            | With cable entry<br>Pg29              |
| Specification                          | High construction, with plastic cover |
| Technical data                         |                                       |
| IP degree of protection                | IP65                                  |
| Further technical details              |                                       |
| Operating temperature range (min, max) | -40°C+125°C                           |

| RAL 7040 grey                |  |  |
|------------------------------|--|--|
| Compliant                    |  |  |
| E                            |  |  |
| No                           |  |  |
|                              |  |  |
| DNV, BV                      |  |  |
| ECBT2                        |  |  |
| ECBT8                        |  |  |
| General ordering information |  |  |
| 8015747029209                |  |  |
|                              |  |  |
| Plastic packaging            |  |  |
| 5 Pcs                        |  |  |
| 8015747104494                |  |  |
|                              |  |  |