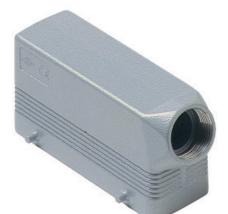

## Hood, 830V series, with 4 pegs, Pg29 side cable entry, size "104.27", high construction

| Product description                    |                          |
|----------------------------------------|--------------------------|
| Product type                           | Hood                     |
| Series                                 | 830V                     |
| Closing type                           | With 4 pegs              |
| Size                                   | Size "104.27"            |
| Cable entry                            | Side cable entry<br>Pg29 |
| Specification                          | High construction        |
| Technical data                         |                          |
| IP degree of protection                | IP65 / IP66 / IP69       |
| Further technical details              |                          |
| Weight                                 | 226,00 g                 |
| Operating temperature range (min, max) | -40°C+125°C              |
|                                        |                          |