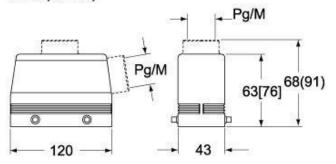

## CMO [CMAO] CMV (CMAV) - MMO [MMAO] MMV (MMAV)

CMV G (CMAV G) - MMV G (MMAV G) - [MMFV G]

## Notes

Dimensions shown in mm are not binding and may be changed without notice.