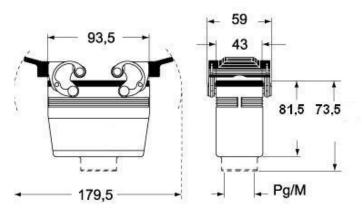

## CMO [CMAO] CMV (CMAV) - MMO [MMAO] MMV (MMAV)

CMV G (CMAV G) - MMV G (MMAV G) - [MMFV G]

## Notes

Dimensions shown in mm are not binding and may be changed without notice.