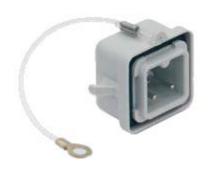

# CKM 03 T3

Termination connector, 2 poles, for CKF/CKSF/CKSHF 03 inserts, with pegs and seal, for connection of pole 1 with pole 2

| Product description             |                                                                                              |
|---------------------------------|----------------------------------------------------------------------------------------------|
| Product type                    | Termination connector                                                                        |
| N. of poles                     | 2 poles                                                                                      |
| Specification                   | For CKF/CKSF/CKSHF 03 inserts<br>With pegs and seal, for connection of pole 1<br>with pole 2 |
| Technical data                  |                                                                                              |
| Current                         | 10 A                                                                                         |
| Voltage                         | 400 V                                                                                        |
| Rated impulse withstand voltage | 4 kV                                                                                         |
| Pollution degree                | 3                                                                                            |
| Further technical details       |                                                                                              |
| Weight                          | 8,80 g                                                                                       |

## CKM 03 T3