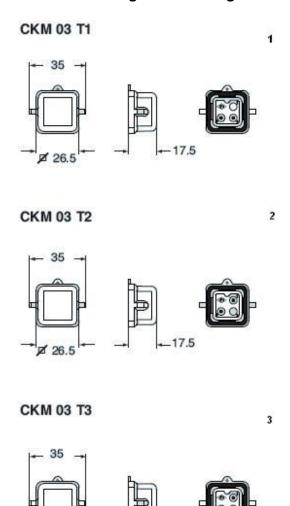

## Catalogue drawings

## Notes

Dimensions shown in mm are not binding and may be changed without notice.

\_17.5