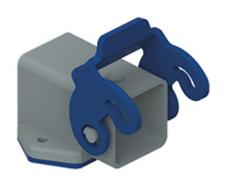

# CKH 03 IA

Angled Bulkhead mounting housing, CKH series, with 1 lever without cable entry, size "21.21"

| Angled bulkhead mounting housing                  |
|---------------------------------------------------|
| CKH                                               |
| With 1 lever                                      |
| Size "21.21"                                      |
| Without cable entry                               |
|                                                   |
| IP44 (IP66/IP67/IP69 with CKRH 65/CKRH 65 D kits) |
|                                                   |
| 11,00 g                                           |
| -40°C+70°C                                        |
|                                                   |