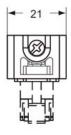

|
| ETIM 7.0                     | EC000438                                                                       |
| Packaging Information        |                                                                                |
| Sub-packaging weight         | 0,13 kg                                                                        |
| Sub-packaging description    | Plastic bag                                                                    |
| Sub-packaging quantity       | 5 Pcs                                                                          |
| Sub-packaging EAN barcode    | 8015747167048                                                                  |

## Part number

# CJ KM



#### Catalogue drawings

#### CJ KF, CJ KM













## Notes