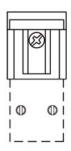

|
| ETIM 7.0                     | EC000438                                                                       |
| Packaging Information        |                                                                                |
| Sub-packaging weight         | 0,13 kg                                                                        |
| Sub-packaging description    | Plastic bag                                                                    |
| Sub-packaging quantity       | 5 Pcs                                                                          |
| Sub-packaging EAN barcode    | 8015747167048                                                                  |

## Part number

# CJ KM



#### Catalogue drawings

#### CJ KF, CJ KM













## Notes