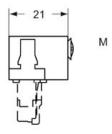

|
| ETIM 7.0                     | EC000438                                                                       |
| Packaging Information        |                                                                                |
| Sub-packaging weight         | 0,13 kg                                                                        |
| Sub-packaging description    | Plastic bag                                                                    |
| Sub-packaging quantity       | 5 Pcs                                                                          |
| Sub-packaging EAN barcode    | 8015747167048                                                                  |

## Part number

# CJ KM



#### Catalogue drawings

#### CJ KF, CJ KM













## Notes