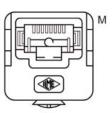

# CJ KM

Male RJ45 connector, CJ adapters series, size "21.21", without connector

| Insert                                  |
|-----------------------------------------|
| CJ adapters                             |
| RJ45                                    |
| Male                                    |
| 1 seat for RJ45 connector               |
| Size "21.21"                            |
| RJ45, adapter for Cat. 5 male connector |
|                                         |
| 25,00 g                                 |
| -40°C +120°C                            |
|                                         |

#### Catalogue drawings

#### CJ KF, CJ KM