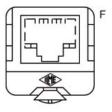

|
| ETIM 7.0                     | EC000438                                                                       |
| Packaging Information        |                                                                                |
| Sub-packaging weight         | 0,13 kg                                                                        |
| Sub-packaging description    | Plastic bag                                                                    |
| Sub-packaging quantity       | 5 Pcs                                                                          |
| Sub-packaging EAN barcode    | 8015747167048                                                                  |

## Part number

# CJ KM



#### Catalogue drawings

#### CJ KF, CJ KM













## Notes