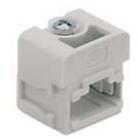

# CJ KM

Male RJ45 connector, CJ adapters series, size "21.21", without connector

| Insert                                  |
|-----------------------------------------|
| CJ adapters                             |
| RJ45                                    |
| Male                                    |
| 1 seat for RJ45 connector               |
| Size "21.21"                            |
| RJ45, adapter for Cat. 5 male connector |
|                                         |
| 25,00 g                                 |
| -40°C +120°C                            |
|                                         |