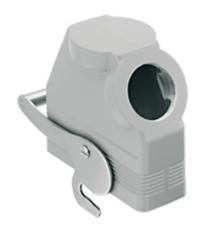

## CIO 24 YX36

Hood, CENTRAL LEVER series, with 1 lever, Pg36 side cable entry, size "104.27", high construction, inclined

| Product description                    |                             |
|----------------------------------------|-----------------------------|
| Product type                           | Hood                        |
| Series                                 | CENTRAL LEVER               |
| Closing type                           | With 1 lever                |
| Size                                   | Size "104.27"               |
| Cable entry                            | Side cable entry<br>Pg36    |
| Specification                          | High construction, inclined |
| Technical data                         |                             |
| IP degree of protection                | IP65 / IP66 / IP69          |
| Further technical details              |                             |
| Weight                                 | 450,00 g                    |
| Operating temperature range (min, max) | -40°C+125°C                 |