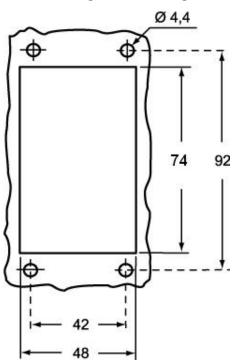

/ Standards     |               |
| Certifications            | DNV, BV       |
| UL                        | ECBT2         |
| cUL                       | ECBT8         |
| General ordering informat | ion           |
| EAN13 code                | 8015747023306 |
| Packaging Information     |               |
| Packaging length          | 350,00 mm     |
| Packaging height          | 105,00 mm     |
| Packaging width           | 145,00 mm     |
| Packaging weight          | 2,44 kg       |
| Packaging volume          | 5,33 dm³      |
| Packaging description     | Carton box    |
| Packaging quantity        | 5 Pcs         |
| Packaging EAN code        | 8015747023313 |

## Part number

# CHP 50.29



# Catalogue drawings

#### CHP - MHP



#### **CHP CS - MHP CS**



# Catalogue drawings



## Notes

Dimensions shown in mm are not binding and may be changed without notice.