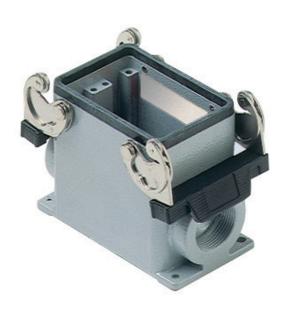

# CHP 50.29

Surface mounting housing, C-TYPE series, with 2 levers, Pg29 cable entry, size "66.40"

| Product description                    |                          |
|----------------------------------------|--------------------------|
| Product type                           | Surface mounting housing |
| Series                                 | C-TYPE                   |
| Closing type                           | With 2 levers            |
| Size                                   | Size "66.40"             |
| Cable entry                            | With cable entry<br>Pg29 |
| Technical data                         |                          |
| IP degree of protection                | IP65 / IP66 / IP69       |
| Further technical details              |                          |
| Weight                                 | 456,00 g                 |
| Operating temperature range (min. max) | -40°C+125°C              |