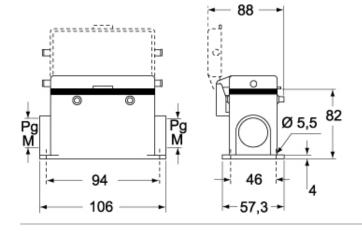

|
| Approvals / Standards     |               |
| Certifications            | DNV, BV       |
| UL                        | ECBT2         |
| cUL                       | ECBT8         |
| General ordering informat | ion           |
| EAN13 code                | 8015747023306 |
| Packaging Information     |               |
| Packaging length          | 350,00 mm     |
| Packaging height          | 105,00 mm     |
| Packaging width           | 145,00 mm     |
| Packaging weight          | 2,44 kg       |
| Packaging volume          | 5,33 dm³      |
| Packaging description     | Carton box    |
| Packaging quantity        | 5 Pcs         |
| Packaging EAN code        | 8015747023313 |

## Part number

# CHP 50.29



# Catalogue drawings

#### CHP - MHP



#### **CHP CS - MHP CS**



# Catalogue drawings



## Notes

Dimensions shown in mm are not binding and may be changed without notice.