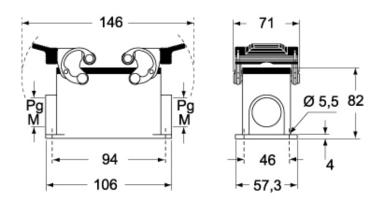

H SVHC substances     | No            |
| Approvals / Standards     |               |
| Certifications            | DNV, BV       |
| UL                        | ECBT2         |
| cUL                       | ECBT8         |
| General ordering informat | ion           |
| EAN13 code                | 8015747023306 |
| Packaging Information     |               |
| Packaging length          | 350,00 mm     |
| Packaging height          | 105,00 mm     |
| Packaging width           | 145,00 mm     |
| Packaging weight          | 2,44 kg       |
| Packaging volume          | 5,33 dm³      |
| Packaging description     | Carton box    |
| Packaging quantity        | 5 Pcs         |
| Packaging EAN code        | 8015747023313 |

## Part number

# CHP 50.29



# Catalogue drawings

#### CHP - MHP



#### **CHP CS - MHP CS**



# Catalogue drawings



## Notes

Dimensions shown in mm are not binding and may be changed without notice.