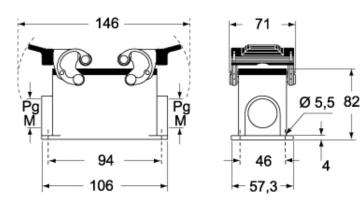

CHP - MHP

4

CHP CS - MHP CS

Dimensions shown in mm are not binding and may be changed without notice.