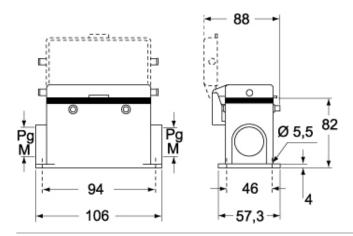

CHP - MHP

4

CHP CS - MHP CS

Dimensions shown in mm are not binding and may be changed without notice.