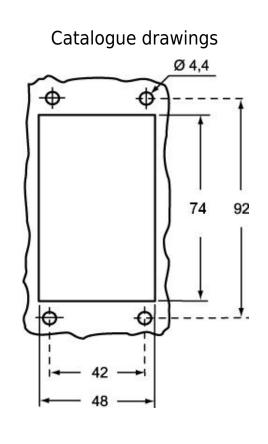

## Part number CHP 50.229

Surface mounting housing, C-TYPE series, with 2 levers, Pg29 x 2 cable entry, size "66.40"

| Product | description |
|---------|-------------|
| Product | type        |

Series Closing type Size Surface mounting housing C-TYPE With 2 levers Size "66.40" With cable entry

## Cable entry Technical data

IP degree of protection Further technical details Weight Operating temperature range (min, max) With cable entry Pg29 x 2 IP65 / IP66 / IP69

440,00 g -40°C...+125°C

| Material properties          |                                                       |
|------------------------------|-------------------------------------------------------|
| Other materials              | Lever: Stainless steel, polyamide (PA)<br>Gasket: NBR |
| Colour                       | RAL 7040 grey                                         |
| RoHs conformity              | Compliant                                             |
| China RoHs - EFUP            | E                                                     |
| <b>REACH SVHC</b> substances | No                                                    |
| Approvals / Standards        |                                                       |
| Certifications               | DNV, BV                                               |
| UL                           | ECBT2                                                 |
| cUL                          | ECBT8                                                 |
| General ordering information |                                                       |
| EAN13 code                   | 8015747023283                                         |
| Packaging Information        |                                                       |
| Packaging length             | 350,00 mm                                             |
| Packaging height             | 105,00 mm                                             |
| Packaging width              | 145,00 mm                                             |
| Packaging weight             | 2,40 kg                                               |
| Packaging volume             | 5,33 dm³                                              |
| Packaging description        | Carton box                                            |
| Packaging quantity           | 5 Pcs                                                 |
| Packaging EAN code           | 8015747023290                                         |