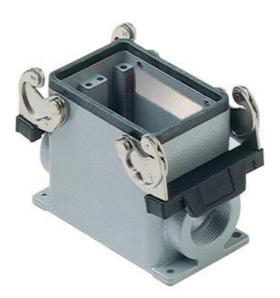

## Part number CHP 50.229

Surface mounting housing, C-TYPE series, with 2 levers, Pg29 x 2 cable entry, size "66.40"

| Product | description |
|---------|-------------|
| Product | type        |

Series Closing type Size Surface mounting housing C-TYPE With 2 levers Size "66.40" With cable entry

## Cable entry Technical data

IP degree of protection Further technical details Weight Operating temperature range (min, max) With cable entry Pg29 x 2 IP65 / IP66 / IP69

440,00 g -40°C...+125°C

| Material properties          |                                                       |
|------------------------------|-------------------------------------------------------|
| Other materials              | Lever: Stainless steel, polyamide (PA)<br>Gasket: NBR |
| Colour                       | RAL 7040 grey                                         |
| RoHs conformity              | Compliant                                             |
| China RoHs - EFUP            | E                                                     |
| <b>REACH SVHC</b> substances | No                                                    |
| Approvals / Standards        |                                                       |
| Certifications               | DNV, BV                                               |
| UL                           | ECBT2                                                 |
| cUL                          | ECBT8                                                 |
| General ordering information |                                                       |
| EAN13 code                   | 8015747023283                                         |
| Packaging Information        |                                                       |
| Packaging length             | 350,00 mm                                             |
| Packaging height             | 105,00 mm                                             |
| Packaging width              | 145,00 mm                                             |
| Packaging weight             | 2,40 kg                                               |
| Packaging volume             | 5,33 dm³                                              |
| Packaging description        | Carton box                                            |
| Packaging quantity           | 5 Pcs                                                 |
| Packaging EAN code           | 8015747023290                                         |