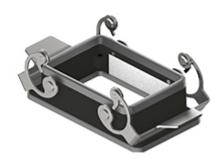

# CHIXW 50

Bulkhead mounting housing, W-TYPE series, with 2 levers, size "66.40"

| Bulkhead mounting housing |
|---------------------------|
| W-TYPE                    |
| With 2 levers             |
| Size "66.40"              |
| Without cable entry       |
|                           |
| IP65 / IP66 / IP69        |
|                           |
| -40°C+125°C               |
|                           |

## Catalogue drawings