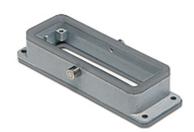

### Part number

# CHIS 16 YC

Bulkhead mounting housing, EMC series, with 2 pegs, size "77.27"

| Bulkhead mounting housing |
|---------------------------|
| EMC                       |
| With 2 pegs               |
| Size 77.27                |
| Without cable entry       |
|                           |
| IP65                      |
|                           |
| 88,50 g                   |
| -40°C+125°C               |
|                           |