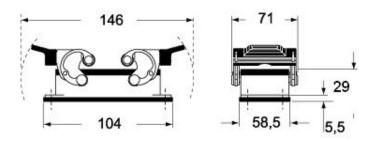

| ECBT2         |
| cUL                          | ECBT8         |
| General ordering information |               |
| EAN13 code                   | 8015747018753 |
| eCl@ss 8.1                   | 27440202      |
| ETIM 7.0                     | EC000437      |
| Packaging Information        |               |
| Packaging length             | 270,00 mm     |
| Packaging height             | 120,00 mm     |
| Packaging width              | 210,00 mm     |
| Packaging weight             | 1,28 kg       |
| Packaging description        | Carton box    |
| Packaging quantity           | 10 Pcs        |
| Packaging EAN code           | 8015747297585 |
|                              |               |

**Material properties** 

#### Part number

# CHI 50 CS



### Catalogue drawings

#### CHI



#### CHI CS



## Catalogue drawings



#### Notes

Dimensions shown in mm are not binding and may be changed without notice.