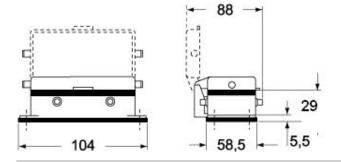

|
| cUL                          | ECBT8         |
| General ordering information |               |
| EAN13 code                   | 8015747018753 |
| eCl@ss 8.1                   | 27440202      |
| ETIM 7.0                     | EC000437      |
| Packaging Information        |               |
| Packaging length             | 270,00 mm     |
| Packaging height             | 120,00 mm     |
| Packaging width              | 210,00 mm     |
| Packaging weight             | 1,28 kg       |
| Packaging description        | Carton box    |
| Packaging quantity           | 10 Pcs        |
| Packaging EAN code           | 8015747297585 |
|                              |               |

**Material properties** 

#### Part number

# CHI 50 CS



### Catalogue drawings

#### CHI



#### CHI CS



## Catalogue drawings



#### Notes

Dimensions shown in mm are not binding and may be changed without notice.