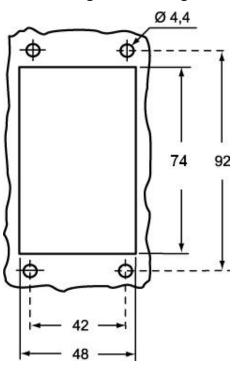

| ECBT8         |
| General ordering information |               |
| EAN13 code                   | 8015747018753 |
| eCl@ss 8.1                   | 27440202      |
| ETIM 7.0                     | EC000437      |
| Packaging Information        |               |
| Packaging length             | 270,00 mm     |
| Packaging height             | 120,00 mm     |
| Packaging width              | 210,00 mm     |
| Packaging weight             | 1,28 kg       |
| Packaging description        | Carton box    |
| Packaging quantity           | 10 Pcs        |
| Packaging EAN code           | 8015747297585 |
|                              |               |

**Material properties** 

#### Part number

# CHI 50 CS



### Catalogue drawings

#### CHI



#### CHI CS



## Catalogue drawings



#### Notes

Dimensions shown in mm are not binding and may be changed without notice.