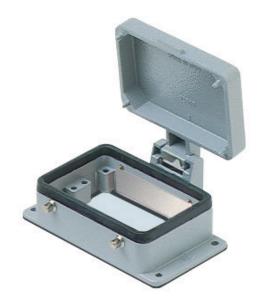

## CHI 50 CS

Bulkhead mounting housing, C-TYPE series, with 4 pegs, size "66.40", with metal cover

| Product description                    |                           |
|----------------------------------------|---------------------------|
| Product type                           | Bulkhead mounting housing |
| Series                                 | C-TYPE                    |
| Closing type                           | With 4 pegs               |
| Size                                   | Size "66.40"              |
| Cable entry                            | Without cable entry       |
| Specification                          | With metal cover          |
| Technical data                         |                           |
| IP degree of protection                | IP65                      |
| Further technical details              |                           |
| Weight                                 | 112,00 g                  |
| Operating temperature range (min, max) | -40°C+125°C               |