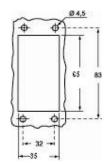

REACH SVHC substances        | No                |
| Approvals / Standards        |                   |
| Certifications               | DNV, BV           |
| UL                           | ECBT2             |
| cUL                          | ECBT8             |
| General ordering information |                   |
| EAN13 code                   | 8015747017428     |
| eCl@ss 8.1                   | 27440202          |
| ETIM 7.0                     | EC000437          |
| Packaging Information        |                   |
| Sub-packaging weight         | 0,35 kg           |
| Sub-packaging description    | Plastic packaging |
| Sub-packaging quantity       | 5 Pcs             |
| Sub-packaging EAN barcode    | 8015747017435     |

### Part number

# **CHI 10 C**



## Catalogue drawings



## Catalogue drawings

#### CHI



#### CHI C



#### CHI CS/CP



## Notes

Dimensions shown in mm are not binding and may be changed without notice.