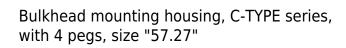

# **CHI 10 C**

| Product description                    |                           |
|----------------------------------------|---------------------------|
| Product type                           | Bulkhead mounting housing |
| Series                                 | C-TYPE                    |
| Closing type                           | With 4 pegs               |
| Size                                   | Size "57.27"              |
| Cable entry                            | Without cable entry       |
| Technical data                         |                           |
| IP degree of protection                | IP65 / IP66 / IP69        |
| Further technical details              |                           |
| Weight                                 | 70,00 g                   |
| Operating temperature range (min, max) | -40°C+125°C               |