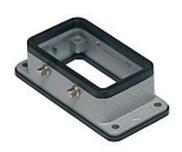

### Part number

# **CHI 10 C**







| Product description                    |                           |
|----------------------------------------|---------------------------|
| Product type                           | Bulkhead mounting housing |
| Series                                 | C-TYPE                    |
| Closing type                           | With 4 pegs               |
| Size                                   | Size "57.27"              |
| Cable entry                            | Without cable entry       |
| Technical data                         |                           |
| IP degree of protection                | IP65 / IP66 / IP69        |
| Further technical details              |                           |
| Weight                                 | 70,00 g                   |
| Operating tempe