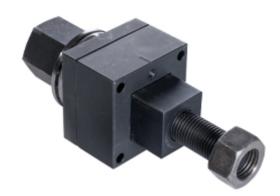

# CCW PD 03

Punching unit, for panel cut-out of bulkhead mounting housings, for CK/CKA enclosures (size 21.21)

| Product description       |                                                                                          |
|---------------------------|------------------------------------------------------------------------------------------|
| Product type              | Punching unit                                                                            |
| Specification             | For panel cut-out of bulkhead mounting<br>housings<br>For CK/CKA enclosures (size 21.21) |
| Further technical details |                                                                                          |
| Weight                    | 800.00 a                                                                                 |