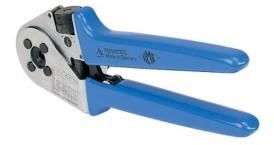

## Part number CCPZ RN

Manual crimping tool, with positioner insert for contacts, for 10A, 16A and 40A turned contacts