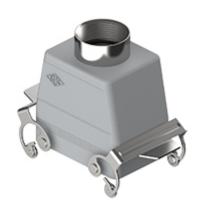

# CAVX 50 X29

Hood, C-TYPE series, with 2 levers, Pg29 top cable entry, size "66.40", high construction, without gasket

| Product description                    |                                   |
|----------------------------------------|-----------------------------------|
| Product type                           | Hood                              |
| Series                                 | C-TYPE                            |
| Closing type                           | With 2 levers                     |
| Size                                   | Size "66.40"                      |
| Cable entry                            | Top cable entry<br>Pg29           |
| Specification                          | High construction, without gasket |
| Technical data                         |                                   |
| IP degree of protection                | IP66 / IP69                       |
| Further technical details              |                                   |
| Operating temperature range (min, max) | -40°C+125°C                       |