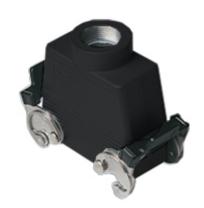

## CAVW 16 X

Hood, W-TYPE series, with 2 levers, Pg21 top cable entry, size "77.27", high construction, without gasket

| Product description                    |                                   |
|----------------------------------------|-----------------------------------|
| Product type                           | Hood                              |
| Series                                 | W-TYPE                            |
| Closing type                           | With 2 levers                     |
| Size                                   | Size 77.27                        |
| Cable entry                            | Top cable entry<br>Pg21           |
| Specification                          | High construction, without gasket |
| Technical data                         |                                   |
| IP degree of protection                | IP65 / IP66 / IP69                |
| Further technical details              |                                   |
| Operating temperature range (min, max) | -40°C+125°C                       |

## Part number CAVW 16 X