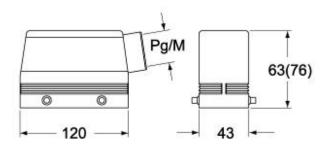

| UL                           | ECBT2                        |  |
| Specification             | High construction       | cUL                          | ECBT8                        |  |
| Technical data            |                         | General ordering information | General ordering information |  |
| IP degree of protection   | IP65 / IP66 / IP69      | EAN13 code                   | 8015747147613                |  |
| Further technical details |                         |                              |                              |  |
| o                         |                         |                              |                              |  |

Operating temperature range (min, max)

-40°C...+125°C





Catalogue drawings

### CHOS (CAOS) - MHOS (MAOS)



#### CHVS (CAVS) - MHVS (MAVS)



#### CHCS G



## Notes

Dimensions shown in mm are not binding and may be changed without notice.