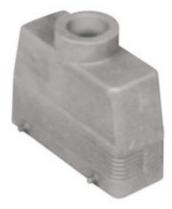

# Hood, EMC series, with 4 pegs, Pg29 top cable entry, size "104.27", high construction

| Product description       |                         | Material properties          | Material properties          |  |
|---------------------------|-------------------------|------------------------------|------------------------------|--|
| Product type              | Hood                    | RoHs conformity              | Compliant                    |  |
| Series                    | EMC                     | China RoHs - EFUP            | E                            |  |
| Closing type              | With 4 pegs             | <b>REACH SVHC substances</b> | No                           |  |
| Size                      | Size "104.27"           | Approvals / Standards        | Approvals / Standards        |  |
| Cable entry               | Top cable entry<br>Pg29 | Certifications               | DNV, BV                      |  |
|                           |                         | UL                           | ECBT2                        |  |
| Specification             | High construction       | cUL                          | ECBT8                        |  |
| Technical data            |                         | General ordering information | General ordering information |  |
| IP degree of protection   | IP65 / IP66 / IP69      | EAN13 code                   | 8015747147613                |  |
| Further technical details |                         |                              |                              |  |
| o                         |                         |                              |                              |  |