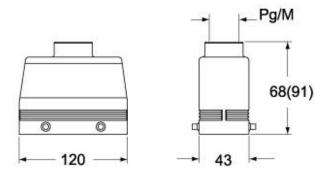

| ECBT2                        |  |
| Specification             | High construction       | cUL                          | ECBT8                        |  |
| Technical data            |                         | General ordering information | General ordering information |  |
| IP degree of protection   | IP65 / IP66 / IP69      | EAN13 code                   | 8015747147613                |  |
| Further technical details |                         |                              |                              |  |
| o                         |                         |                              |                              |  |

Operating temperature range (min, max)

-40°C...+125°C





Catalogue drawings

### CHOS (CAOS) - MHOS (MAOS)



#### CHVS (CAVS) - MHVS (MAVS)



#### CHCS G



## Notes

Dimensions shown in mm are not binding and may be changed without notice.