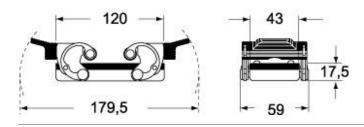

ECBT2                        |  |
| Specification             | High construction       | cUL                          | ECBT8                        |  |
| Technical data            |                         | General ordering information | General ordering information |  |
| IP degree of protection   | IP65 / IP66 / IP69      | EAN13 code                   | 8015747147613                |  |
| Further technical details |                         |                              |                              |  |
| o                         |                         |                              |                              |  |

Operating temperature range (min, max)

-40°C...+125°C





Catalogue drawings

### CHOS (CAOS) - MHOS (MAOS)



#### CHVS (CAVS) - MHVS (MAVS)



#### CHCS G



## Notes

Dimensions shown in mm are not binding and may be changed without notice.