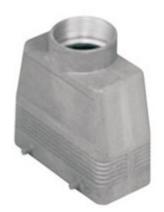

# CAVS 16.29

Hood, EMC series, with 2 pegs, Pg29 top cable entry, size "77.27", high construction

| Product description                    |                         |  |
|----------------------------------------|-------------------------|--|
| Product type                           | Hood                    |  |
| Series                                 | EMC                     |  |
| Closing type                           | With 2 pegs             |  |
| Size                                   | Size 77.27              |  |
| Cable entry                            | Top cable entry<br>Pg29 |  |
| Specification                          | High construction       |  |
| Technical data                         |                         |  |
| IP degree of protection                | IP65 / IP66 / IP69      |  |
| Further technical details              |                         |  |
| Weight                                 | 225,00 g                |  |
| Operating temperature range (min, max) | -40°C+125°C             |  |