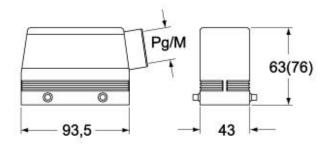

EFUP            | E                 |  |
| REACH SVHC substances        | No                |  |
| Approvals / Standards        |                   |  |
| Certifications               | DNV, BV           |  |
| UL                           | ECBT2             |  |
| cUL                          | ECBT8             |  |
| General ordering information |                   |  |
| EAN13 code                   | 8015747138123     |  |
| Packaging Information        |                   |  |
| Sub-packaging weight         | 0,23 kg           |  |
| Sub-packaging description    | Plastic packaging |  |
| Sub-packaging quantity       | 1 Pcs             |  |
| Sub-packaging EAN barcode    | 8015747138543     |  |

### Part number

# CAVS 16.29



# Catalogue drawings

## CHOS (CAOS) - MHOS (MAOS)



### CHVS (CAVS) - MHVS (MAVS)



#### CHCS G



## Notes

Dimensions shown in mm are not binding and may be changed without notice.