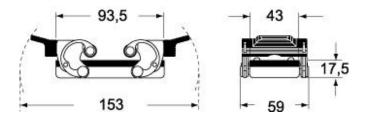

H SVHC substances        | No                |  |
| Approvals / Standards        |                   |  |
| Certifications               | DNV, BV           |  |
| UL                           | ECBT2             |  |
| cUL                          | ECBT8             |  |
| General ordering information |                   |  |
| EAN13 code                   | 8015747138123     |  |
| Packaging Information        |                   |  |
| Sub-packaging weight         | 0,23 kg           |  |
| Sub-packaging description    | Plastic packaging |  |
| Sub-packaging quantity       | 1 Pcs             |  |
| Sub-packaging EAN barcode    | 8015747138543     |  |

### Part number

# CAVS 16.29



# Catalogue drawings

## CHOS (CAOS) - MHOS (MAOS)



### CHVS (CAVS) - MHVS (MAVS)



#### CHCS G



## Notes

Dimensions shown in mm are not binding and may be changed without notice.