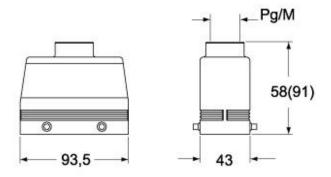

|  |
| REACH SVHC substances        | No                |  |
| Approvals / Standards        |                   |  |
| Certifications               | DNV, BV           |  |
| UL                           | ECBT2             |  |
| cUL                          | ECBT8             |  |
| General ordering information |                   |  |
| EAN13 code                   | 8015747138123     |  |
| Packaging Information        |                   |  |
| Sub-packaging weight         | 0,23 kg           |  |
| Sub-packaging description    | Plastic packaging |  |
| Sub-packaging quantity       | 1 Pcs             |  |
| Sub-packaging EAN barcode    | 8015747138543     |  |

### Part number

# CAVS 16.29



# Catalogue drawings

## CHOS (CAOS) - MHOS (MAOS)



### CHVS (CAVS) - MHVS (MAVS)



#### CHCS G



## Notes

Dimensions shown in mm are not binding and may be changed without notice.