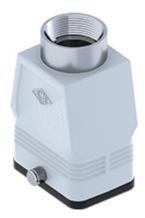

## Part number CAV 06 GYC21

Hood, CENTRAL LEVER series, with 2 pegs, Pg21 top cable entry, size "44.27", high construction

| Product description                       |                         |
|-------------------------------------------|-------------------------|
| Product type                              | Hood                    |
| Series                                    | CENTRAL LEVER           |
| Closing type                              | With 2 pegs             |
| Size                                      | Size 44.27              |
| Cable entry                               | Top cable entry<br>Pg21 |
| Specification                             | High construction       |
| Technical data                            |                         |
| IP degree of protection                   | IP65                    |
| Further technical details                 |                         |
| Operating temperature<br>range (min, max) | -40°C+125°C             |