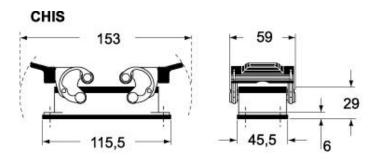

| cUL                          | ECBT8             |
| General ordering information |                   |
| EAN13 code                   | 8015747008730     |
| Packaging Information        |                   |
| Packaging length             | 475,00 mm         |
| Packaging height             | 220,00 mm         |
| Packaging width              | 175,00 mm         |
| Packaging volume             | 18,29 dm³         |
| Packaging description        | Carton box        |
| Packaging quantity           | 10 Pcs            |
| Packaging EAN code           | 8015747248167     |
| Sub-packaging description    | Plastic packaging |
| Sub-packaging quantity       | 5 Pcs             |
| Sub-packaging EAN barcode    | 8015747111461     |

#### Part number

# CAPS 16.29



## Catalogue drawings



#### **CAPS - MAPS**



#### CHCS



## Notes

Dimensions shown in mm are not binding and may be changed without notice.