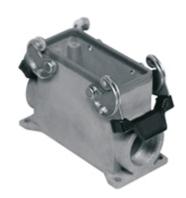

## CAPS 16.29

Surface mounting housing, EMC series, with 2 levers, Pg29 cable entry, size "77.27", high construction

| Product description                    |                          |
|----------------------------------------|--------------------------|
| Product type                           | Surface mounting housing |
| Series                                 | EMC                      |
| Closing type                           | With 2 levers            |
| Size                                   | Size 77.27               |
| Cable entry                            | With cable entry<br>Pg29 |
| Specification                          | High construction        |
| Technical data                         |                          |
| IP degree of protection                | IP65 / IP66 / IP69       |
| Further technical details              |                          |
| Weight                                 | 1,00 g                   |
| Operating temperature range (min, max) | -40°C+125°C              |

# CAPS 16.29