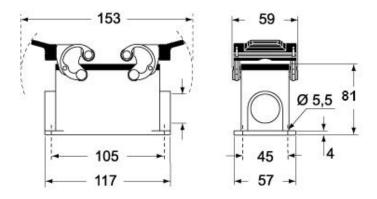

| ECBT8             |
| General ordering information |                   |
| EAN13 code                   | 8015747008730     |
| Packaging Information        |                   |
| Packaging length             | 475,00 mm         |
| Packaging height             | 220,00 mm         |
| Packaging width              | 175,00 mm         |
| Packaging volume             | 18,29 dm³         |
| Packaging description        | Carton box        |
| Packaging quantity           | 10 Pcs            |
| Packaging EAN code           | 8015747248167     |
| Sub-packaging description    | Plastic packaging |
| Sub-packaging quantity       | 5 Pcs             |
| Sub-packaging EAN barcode    | 8015747111461     |

#### Part number

# CAPS 16.29



## Catalogue drawings



#### **CAPS - MAPS**



#### CHCS



## Notes

Dimensions shown in mm are not binding and may be changed without notice.