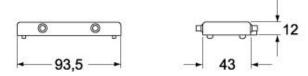

8             |
| General ordering information |                   |
| EAN13 code                   | 8015747008730     |
| Packaging Information        |                   |
| Packaging length             | 475,00 mm         |
| Packaging height             | 220,00 mm         |
| Packaging width              | 175,00 mm         |
| Packaging volume             | 18,29 dm³         |
| Packaging description        | Carton box        |
| Packaging quantity           | 10 Pcs            |
| Packaging EAN code           | 8015747248167     |
| Sub-packaging description    | Plastic packaging |
| Sub-packaging quantity       | 5 Pcs             |
| Sub-packaging EAN barcode    | 8015747111461     |

#### Part number

# CAPS 16.29



## Catalogue drawings



#### **CAPS - MAPS**



#### CHCS



## Notes

Dimensions shown in mm are not binding and may be changed without notice.