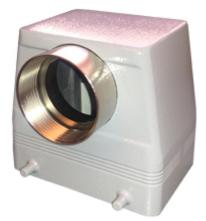

## Part number CAF 50.21

## Hood, C-TYPE series, with 4 pegs, Pg21 frontal cable entry, size "66.40", high construction

| Hood                                  |
|---------------------------------------|
| C-TYPE                                |
| With 4 pegs                           |
| Size "66.40"                          |
| Frontal cable entry with adapter Pg21 |
| High construction                     |
|                                       |
| IP65 / IP66 / IP69                    |
|                                       |
| -40°C+125°C                           |
|                                       |