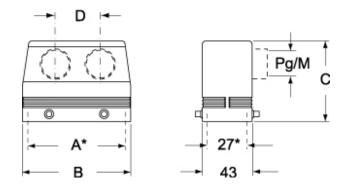

## Catalogue drawings

#### CAF - MAF/MFF

### Notes

Dimensions shown in mm are not binding and may be changed without notice.