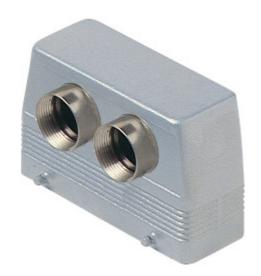

# CAF 24.221

Hood, C-TYPE series, with 4 pegs, Pg21 x 2 double frontal cable entry, size "104.27", high construction

| Hood                                             |
|--------------------------------------------------|
| C-TYPE                                           |
| With 4 pegs                                      |
| Size 104.27                                      |
| Double frontal cable entry with adapter Pg21 x 2 |
| High construction                                |
|                                                  |
| IP65 / IP66 / IP69                               |
|                                                  |
| 333,00 g                                         |
| -40°C+125°C                                      |
|                                                  |