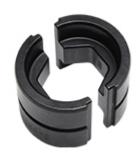

## C13D 95 C

Crimp dies, for 300 A contacts, for contacts with section 95  $\,\mathrm{mm^2}$  (AWG 3/0)

| Product description       |                                                               |
|---------------------------|---------------------------------------------------------------|
| Product type              | Crimp dies                                                    |
| Specification             | For 300 A contacts For contacts with section 95 mm² (AWG 3/0) |
| Further technical details |                                                               |
| Weight                    | 262,50 g                                                      |