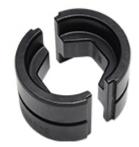

### Crimp dies, for 300 A contacts, for contacts with section 120 mm<sup>2</sup> (AWG 4/0)

#### Product description

Weight

Product type Specification Further technical details Crimp dies For 300 A contacts For contacts with section 120 mm<sup>2</sup> (AWG 4/0)

259,50 g

| General ordering information |               |  |
|------------------------------|---------------|--|
| EAN13 code                   | 8015747290685 |  |
| eCl@ss 8.1                   | 21049090      |  |
| ETIM 7.0                     | EC001282      |  |