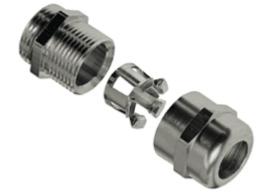

## Part number AS M25E

## Complete cable gland, M25, for diameter 13,5-18 mm, EMC version

## Product description

Product type Cable entry

Specification

Complete cable gland M25

Technical data IP degree of protection Further technical details Weight Operating temperature range (min, max)

For diameter 13,5-18 mm EMC version IP68