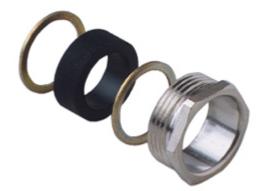

### Semi-cable gland, Pg21, for diameter 16 mm, with gasket and washers

#### Product description

Product type Cable entry

Specification

#### **Technical data**

IP degree of protection Further technical details Weight Operating temperature range (min, max) With gasket and washers

For diameter 16 mm

Semi-cable gland

Pg21

20,00 g

-25°C ... +100°C