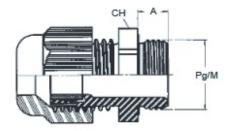

## Catalogue drawings

| AS CI | Α  | CH |
|-------|----|----|
| 11    | 8  | 22 |
| 13    | 9  | 24 |
| 16    | 10 | 27 |
| 21    | 11 | 33 |
| 29    | 11 | 42 |
| 36    | 13 | 53 |
| 42    | 13 | 60 |
|       |    |    |

| AS MI | Α  | CH |
|-------|----|----|
| 20    | 10 | 24 |
| 25    | 10 | 33 |
| 32    | 10 | 42 |
| 40    | 10 | 53 |
| 50    | 12 | 60 |
|       |    |    |

### Notes

Dimensions shown in mm are not binding and may be changed without notice.