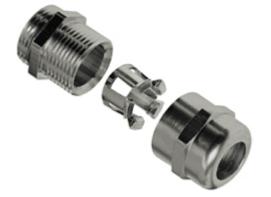

## Part number AS C11E

## Complete cable gland, Pg11, for diameter 7-10,5 mm, EMC version

## Product description

Product type Cable entry

Specification

## Technical data

IP degree of protection Further technical details Weight Operating temperature range (min, max)

Pg11 For diameter 7-10,5 mm EMC version

Complete cable gland

35,00 g

IP68

-25°C ... +120°C