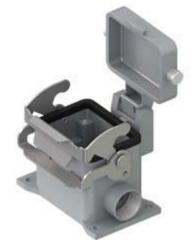

## Part number M7AP 06LS240

Surface mounting housing, V-TYPE series, with 1 lever, M40 x 2 cable entry, size "44.27", high construction, with metal cover

| Product description                       |                                     |
|-------------------------------------------|-------------------------------------|
| Product type                              | Surface mounting housing            |
| Series                                    | V-TYPE                              |
| Closing type                              | With 1 lever                        |
| Size                                      | Size 44.27                          |
| Cable entry                               | With cable entry<br>M40 x 2         |
| Specification                             | High construction, with metal cover |
| Technical data                            |                                     |
| IP degree of protection                   | IP66 / IP67 / IP69                  |
| Further technical details                 |                                     |
| Operating temperature<br>range (min, max) | -40°C+125°C                         |

## Catalogue drawings