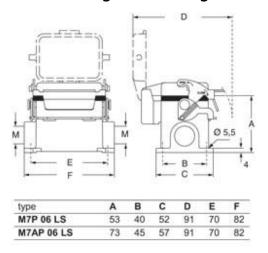

|  |
|------------------------------|---------------|--|
| Colour                       | RAL 7040 grey |  |
| RoHs conformity              | Compliant     |  |
| China RoHs - EFUP            | E             |  |
| <b>REACH SVHC</b> substances | No            |  |
| Approvals / Standards        |               |  |
| Certifications               | DNV, BV       |  |
| UL                           | ECBT2         |  |
| cUL                          | ECBT8         |  |
| General ordering information |               |  |
| EAN13 code                   | 8015747240116 |  |
| eCl@ss 8.1                   | 27440202      |  |
| ETIM 7.0                     | EC000437      |  |
|                              |               |  |





## Catalogue drawings



## Catalogue drawings