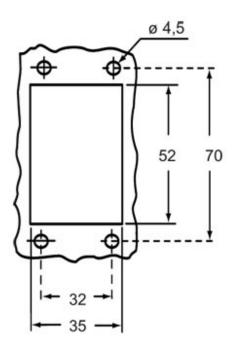

al properties          |               |  |
|------------------------------|---------------|--|
| Colour                       | RAL 7040 grey |  |
| RoHs conformity              | Compliant     |  |
| China RoHs - EFUP            | E             |  |
| <b>REACH SVHC</b> substances | No            |  |
| Approvals / Standards        |               |  |
| Certifications               | DNV, BV       |  |
| UL                           | ECBT2         |  |
| cUL                          | ECBT8         |  |
| General ordering information |               |  |
| EAN13 code                   | 8015747240116 |  |
| eCl@ss 8.1                   | 27440202      |  |
| ETIM 7.0                     | EC000437      |  |
|                              |               |  |





## Catalogue drawings



## Catalogue drawings