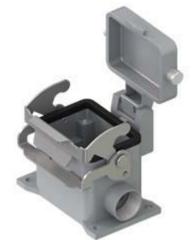

## Part number M7AP 06LS232

Surface mounting housing, V-TYPE series, with 1 lever, M32 x 2 cable entry, size "44.27", high construction, with metal cover

| Product description                       |                                     |
|-------------------------------------------|-------------------------------------|
| Product type                              | Surface mounting housing            |
| Series                                    | V-TYPE                              |
| Closing type                              | With 1 lever                        |
| Size                                      | Size 44.27                          |
| Cable entry                               | With cable entry<br>M32 x 2         |
| Specification                             | High construction, with metal cover |
| Technical data                            |                                     |
| IP degree of protection                   | IP66 / IP67 / IP69                  |
| Further technical details                 |                                     |
| Operating temperature<br>range (min, max) | -40°C+125°C                         |

## Catalogue drawings

Catalogue drawings