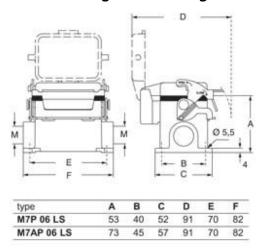

|               |  |
|------------------------------|---------------|--|
| Colour                       | RAL 7040 grey |  |
| RoHs conformity              | Compliant     |  |
| China RoHs - EFUP            | E             |  |
| <b>REACH SVHC substances</b> | No            |  |
| Approvals / Standards        |               |  |
| Certifications               | DNV, BV       |  |
| UL                           | ECBT2         |  |
| cUL                          | ECBT8         |  |
| General ordering information |               |  |
| EAN13 code                   | 8015747240093 |  |
| eCl@ss 8.1                   | 27440202      |  |
| ETIM 7.0                     | EC000437      |  |
|                              |               |  |





## Catalogue drawings



Catalogue drawings