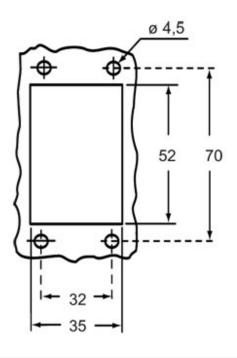

al properties          |               |  |
|------------------------------|---------------|--|
| Colour                       | RAL 7040 grey |  |
| RoHs conformity              | Compliant     |  |
| China RoHs - EFUP            | E             |  |
| <b>REACH SVHC substances</b> | No            |  |
| Approvals / Standards        |               |  |
| Certifications               | DNV, BV       |  |
| UL                           | ECBT2         |  |
| cUL                          | ECBT8         |  |
| General ordering information |               |  |
| EAN13 code                   | 8015747240093 |  |
| eCl@ss 8.1                   | 27440202      |  |
| ETIM 7.0                     | EC000437      |  |
|                              |               |  |





## Catalogue drawings



Catalogue drawings