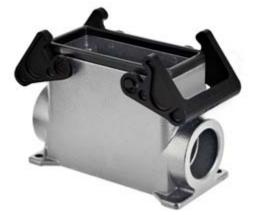

## Part number JPAP 24.229

Surface mounting housing, JEI $\mbox{B}$ -P series, with 2 levers, Pg29 x 2 cable entry, size "104.27", high construction

| Product description       |                              |
|---------------------------|------------------------------|
| Product type              | Surface mounting housing     |
| Series                    | JEI®-P                       |
| Closing type              | With 2 levers                |
| Size                      | Size "104.27"                |
| Cable entry               | With cable entry<br>Pg29 x 2 |
| Specification             | High construction            |
| Technical data            |                              |
| IP degree of protection   | IP65                         |
| Further technical details |                              |

Operating temperature -40°C...+125°C

| Material properties          |               |
|------------------------------|---------------|
| Colour                       | RAL 7040 grey |
| Approvals / Standards        |               |
| Certifications               | DNV, BV       |
| UL                           | ECBT2         |
| cUL                          | ECBT8         |
| General ordering information |               |
| EAN13 code                   | 8015747219549 |