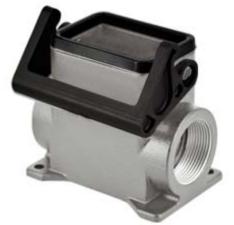

## Part number JPAP 06 L221

Surface mounting housing, JEI®-P series, with 1 lever, Pg21 x 2 cable entry, size "44.27", high construction

| Product description       |                              |
|---------------------------|------------------------------|
| Product type              | Surface mounting housing     |
| Series                    | JEI®-P                       |
| Closing type              | With 1 lever                 |
| Size                      | Size 44.27                   |
| Cable entry               | With cable entry<br>Pg21 x 2 |
| Specification             | High construction            |
| Technical data            |                              |
| IP degree of protection   | IP65                         |
| Further technical details |                              |

Operating temperature -40°C...+125°C range (min, max)

Ρ

| Material properties          |               |
|------------------------------|---------------|
| Colour                       | RAL 7040 grey |
| Approvals / Standards        |               |
| Certifications               | DNV, BV       |
| UL                           | ECBT2         |
| cUL                          | ECBT8         |
| General ordering information |               |
| EAN13 code                   | 8015747219495 |