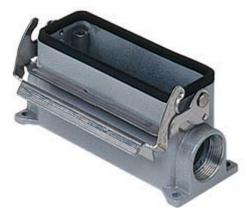

## JMVP 16 L225

Surface mounting housing, JEI®-V series, with 1 lever, M25 x 2 cable entry, size "77.27"

| Product description    |                          | Material properties          | Material properties |  |
|------------------------|--------------------------|------------------------------|---------------------|--|
| Product type           | Surface mounting housing | Colour                       | RAL 7040 grey       |  |
| Series                 | JEI®-V                   | Approvals / Standards        |                     |  |
| Closing type           | With 1 lever             | Certifications               | DNV, BV             |  |
| Size                   | Size 77.27               | UL                           | ECBT2               |  |
| Cable entry            | With cable entry         | cUL                          | ECBT8               |  |
|                        | M25 x 2                  | General ordering information |                     |  |
| Technical data         |                          | EAN13 code                   | 8015747219426       |  |
| IP degree of protectio | n IP65 / IP66 / IP69     |                              |                     |  |
| Further technical deta | ails                     |                              |                     |  |
| • ·· ·                 |                          |                              |                     |  |