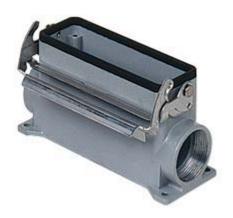

## **JMVAP 24 L32**

Surface mounting housing, JEI®-V series, with 1 lever, M32 cable entry, size "104.27", high construction

| Product description                    |                          |
|----------------------------------------|--------------------------|
| Product type                           | Surface mounting housing |
| Series                                 | JEI®-V                   |
| Closing type                           | With 1 lever             |
| Size                                   | Size "104.27"            |
| Cable entry                            | With cable entry<br>M32  |
| Specification                          | High construction        |
| Technical data                         |                          |
| IP degree of protection                | IP65 / IP66 / IP69       |
| Further technical details              |                          |
| Operating temperature range (min, max) | -40°C+125°C              |